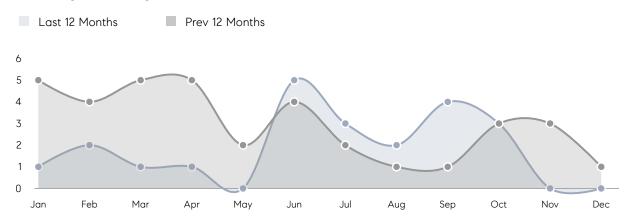

| 396%     |
|                | % OF ASKING PRICE  | 96%       | 101%      |          |
|                | AVERAGE SOLD PRICE | \$433,000 | \$623,000 | -30%     |
|                | # OF CONTRACTS     | 0         | 2         | 0%       |
|                | NEW LISTINGS       | 0         | 1         | 0%       |
| Condo/Co-op/TH | AVERAGE DOM        | -         | -         | -        |
|                | % OF ASKING PRICE  | -         | -         |          |
|                | AVERAGE SOLD PRICE | -         | -         | -        |
|                | # OF CONTRACTS     | 0         | 0         | 0%       |
|                | NEW LISTINGS       | 0         | 0         | 0%       |

Compass New Jersey Monthly Market Insights

# Chester Borough

#### DECEMBER 2022

#### Monthly Inventory



### Contracts By Price Range



### Listings By Price Range



COMPASS

 $\sim$   $\sim$   $\sim$   $\sim$   $\sim$ / / / / / / / //// | | | | | / ------

Compass makes no representations or warranties, express or implied, with respect to future market conditions or prices of residential product at the time the subject property or any competitive property is complete and ready for occupancy or with respect to any report, study, finding, recommendation or other information provided by Compass herein. Moreover, no warranty, express or implied, is made or should be assumed regarding the accuracy, adequacy, completeness, legality, reliability, merchantability or fitness for a particular purpose of any information, in part or whole, contained herein. All material is presented with the underst