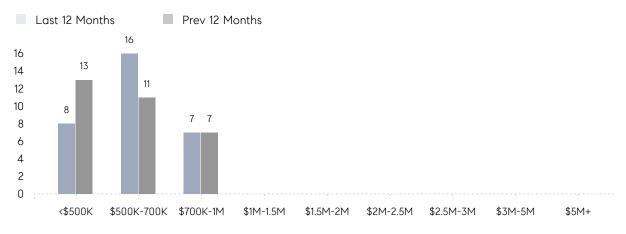

| % OF ASKING PRICE  | 96%       | 101%      |          |
|                | AVERAGE SOLD PRICE | \$433,000 | \$623,000 | -30%     |
|                | # OF CONTRACTS     | 0         | 2         | 0%       |
|                | NEW LISTINGS       | 0         | 1         | 0%       |
| Condo/Co-op/TH | AVERAGE DOM        | -         | -         | -        |
|                | % OF ASKING PRICE  | -         | -         |          |
|                | AVERAGE SOLD PRICE | -         | -         | -        |
|                | # OF CONTRACTS     | 0         | 0         | 0%       |
|                | NEW LISTINGS       | 0         | 0         | 0%       |

Compass New Jersey Monthly Market Insights

# Chester Borough

#### DECEMBER 2022

#### Monthly Inventory



### Contracts By Price Range



### Listings By Price Range



COMPASS

 $\sim$   $\sim$   $\sim$   $\sim$   $\sim$ / / / / / / / //// | | | | | / ------

Compass makes no representations or warranties, express or implied, with respect to future market conditions or prices of residential product at the time the subject property or any competitive property is complete and ready for occupancy or with respect to any report, study, finding, recommendation or other information provided by Compass herein. Moreover, no warranty, express or implied, is made or should be assumed regarding the accuracy, adequacy, completeness, legality, reliability, merchantability or fitness for a particular purpose of any information, in part or whole, contained herein. All material is presented with the understanding that Compass shall not be